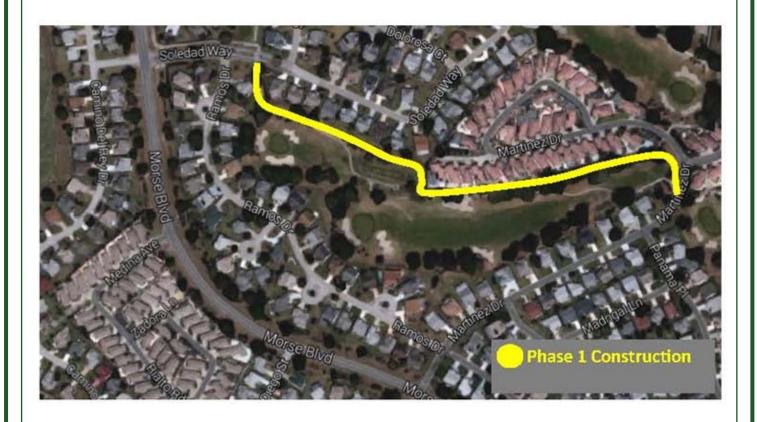

## **Multi-Modal Path Reconstruction Project**

Phase 1 of the Multi-Modal Path Reconstruction Project began on Tuesday, June 27, 2017. The first phase of the project includes the multi-modal path between Panama Place and Soledad Way along the Hacienda Hills Championship Golf Course. Please use caution and adhere to all directional signage.