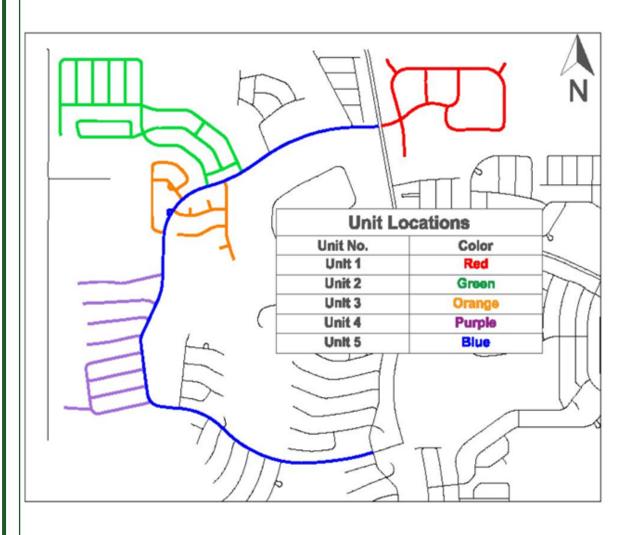

## **Information Provided by Sumter County**

Sumter County finished the crack sealing on several roadways in District 3 in preparation for micro surfacing. The micro surfacing is scheduled to begin the week of September 11th.

A map of the area that will be impacted can be found below or by visiting www.DistrictGov.org

If you have any questions or would like additional information, please contact Sumter County at (352) 569-6700.