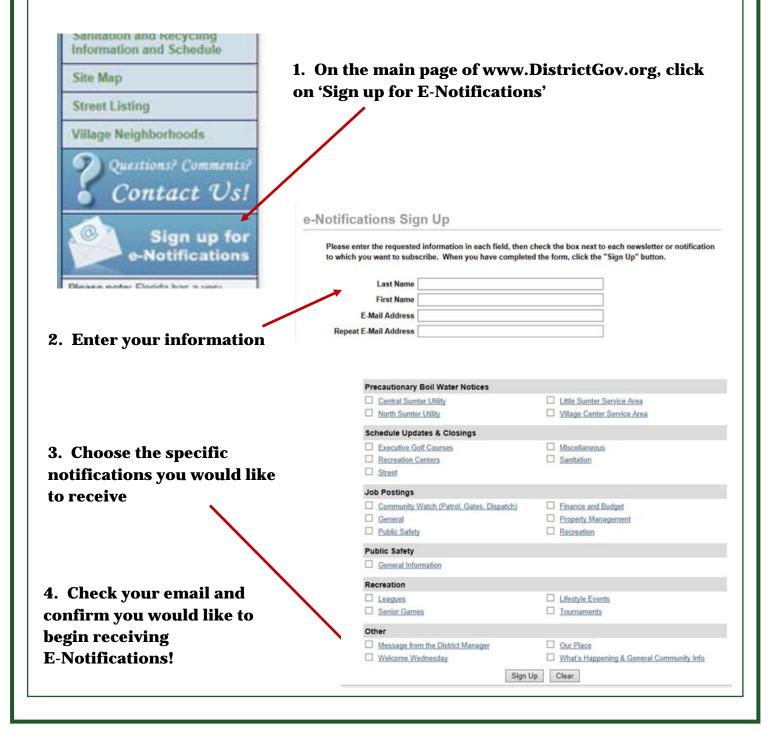

To ensure you receive the most updated information, please make sure you are signed up to receive E-Notifications.

Additional courses may be affected given the intensity and duration of the rainfall associated with the upcoming storm event. Please stay tuned to www.DistrictGov.org for additional updates and information. To receive email updates on these closures and others, please sign up for E-Notifications.

#### www.DistrictGov.org

Did you know that we will contact you when there are road closures, recreation center closures, precautionary boil water notices and other events happening throughout our community? You can also sign up to receive this weekly Welcome Wednesday newsletter each week!