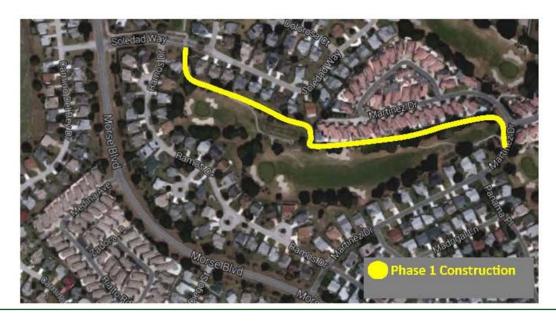

#### **Multi-Modal Path Reconstruction Project**

Phase 1 of the Multi-Modal Path Reconstruction Project began on Tuesday, June 27, 2017. The first phase of the project includes the multi-modal path between Panama Place and Soledad Way along the Hacienda Hills Championship Golf Course. Please use caution and adhere to all directional signage.

A map of the area that will be impacted can be found below or by visiting www.DistrictGov.org

If you have any questions or would like additional information, please contact Sumter County at (352) 689-4400.