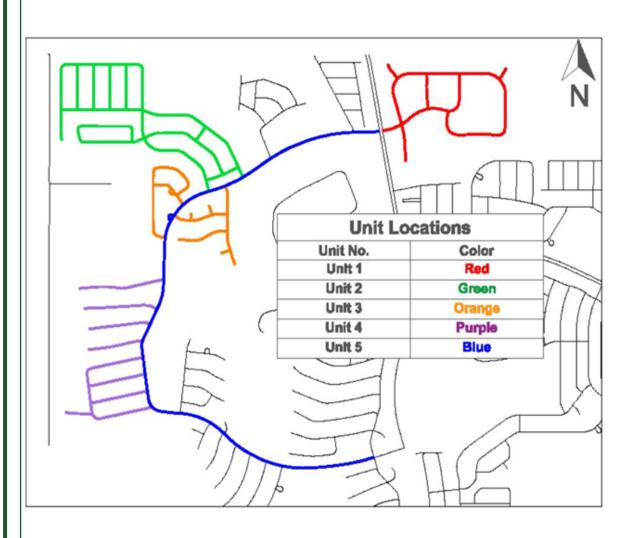

#### **Information Provided by Sumter County**

Sumter County finished the crack sealing on several roadways in District 3 in preparation for micro surfacing. The micro surfacing is scheduled to begin the week of September 11th.

A map of the area that will be impacted can be found below or by visiting www.DistrictGov.org

If you have any questions or would like additional information, please contact Sumter County at (352) 689-4400.