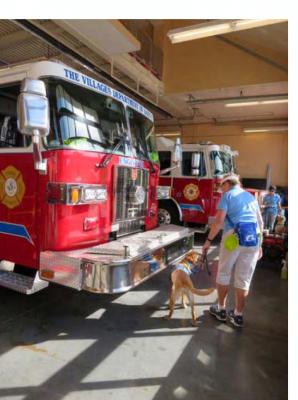

### **Did You Know??**

On Friday, March 15, 2019, the Southeastern Guide Dogs made their bi-annual visit to Station 44. The handlers bring them to get accustomed to the sound and smells of the Fire apparatus and the Firefighters.