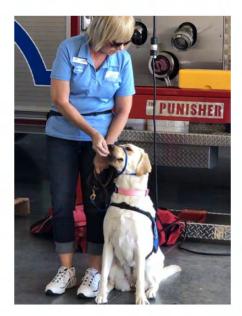

### **Did You Know??**

On Friday, March 15, 2019, the Southeastern Guide Dogs made their bi-annual visit to Station 44. The handlers bring them to get accustomed to the sound and smells of the Fire apparatus and the Firefighters.