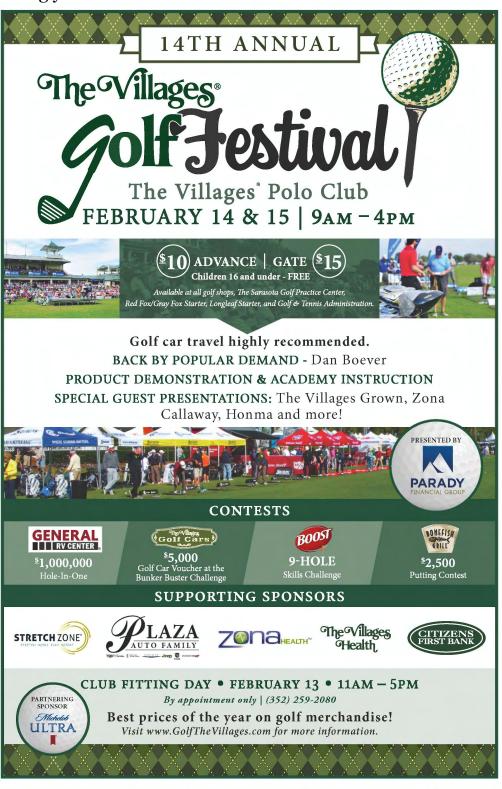

c.orghomesafetytoolsresourcesseasonal-safety/summer/bicycles



Save The Date...



# District 8 Q&A Evening <u>Tuesday, February 4, 2020 at 7:00 pm</u> at Fish Hawk Village Recreation Center

Join District 8 Supervisor Sal Torname for a presentation on The Villages AED program. His talk will last approximately 1 hour and will be followed by questions from the audience about the AED program and District 8.

Supervisor Torname can be reached at <a href="mailto:sal.torname@districtgov.org">sal.torname@districtgov.org</a>



Next Q&A Session - April 7, 2020 at 7:00 pm at Fish Hawk VRC

## **Save The Date...**

# The Villages

**Community Development Districts** 

**Executive Golf** 

Please visit our Executive Golf Maintenance tent at Golf Festival 2020. We look forward to seeing you there!



# **Construction Update**



# The Villages Public Safety Department Fire Station #40 located at 2455 Parr Drive:

Phase 2, renovation of the existing structure, is near completion. We expect to move the staff in to their new home mid-February.





#### District Field Ops Facility for District Property Management (DPM), Community Watch and South Sumter Utilities (SSU) located at 4890 Morse Boulevard:

The new District Field Operations Facility is complete. The furniture, fixtures and equipment installation will begin tomorrow and the staff is preparing to occupy the building in mid-February.

#### **Shay Gate Restroom:**

The General Contractor for the Shay Gate restroom addition acquired the building permit January 28, 2020. The site permits require District Property Management to give