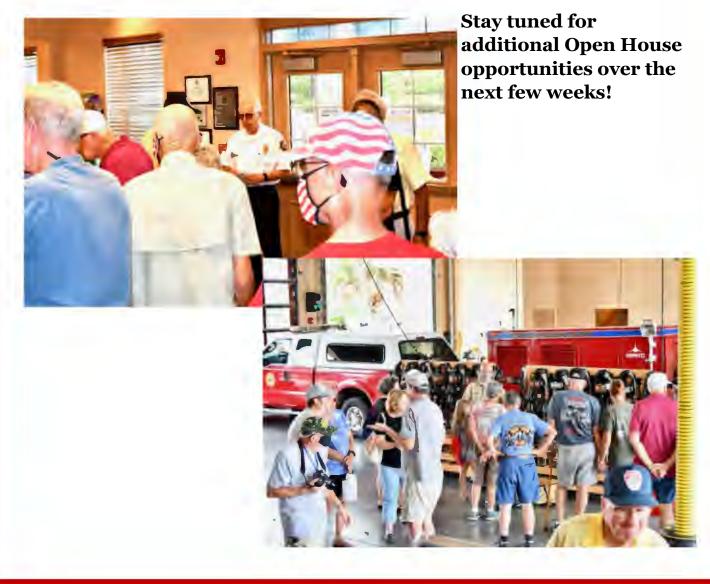

**DistrictGov.org** 

The Villages Fire Station 44 held an open house on Tuesday, August 4, 2021 for the residents of The Villages. The residents were treated to a tour of the station and were able to ask questions about the upcoming Ad Hoc EMS, Fire and Transport Committee meetings. Over 400 people attended the event. Many Villagers even brought their grandchildren to the event who got to meet Sparky the Fire Dog!