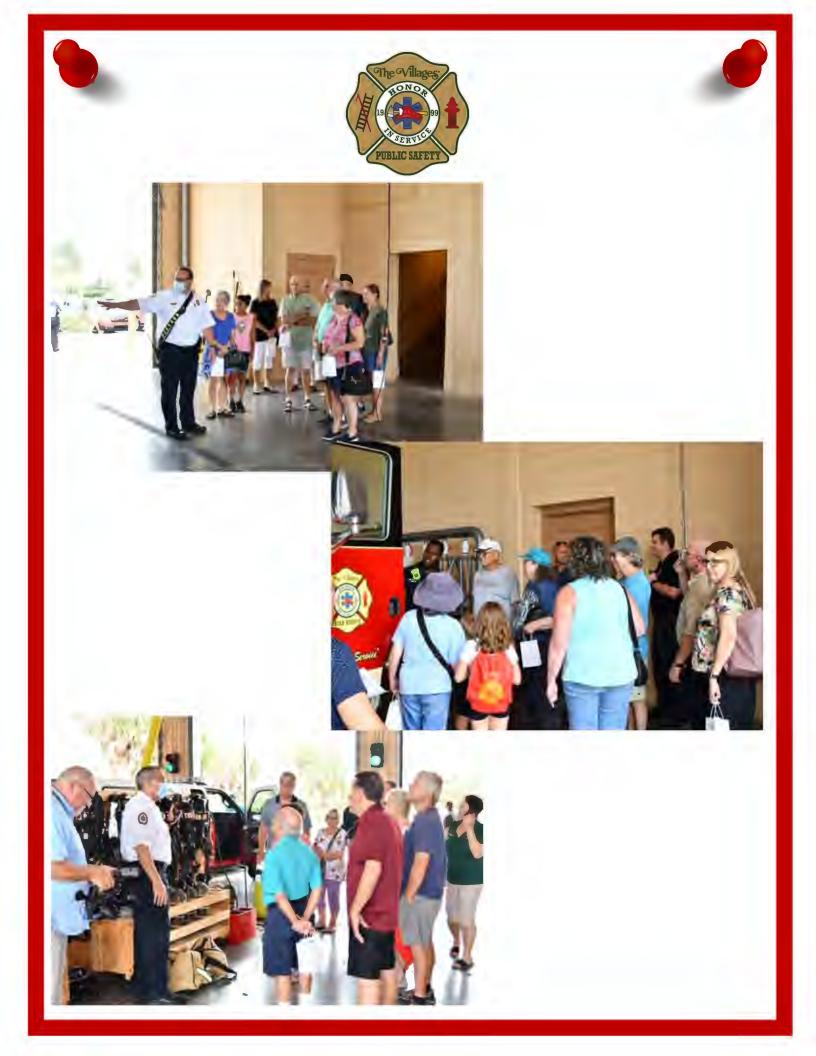

**DistrictGov.org** 

The Villages Fire Station 44 held an open house on Tuesday, August 4, 2021 for the residents of The Villages. The residents were treated to a tour of the station and were able to ask questions about the upcoming Ad Hoc EMS, Fire and Transport Committee meetings. Over 400 people attended the event. Many Villagers even brought their grandchildren to the event who got to meet Sparky the Fire Dog!