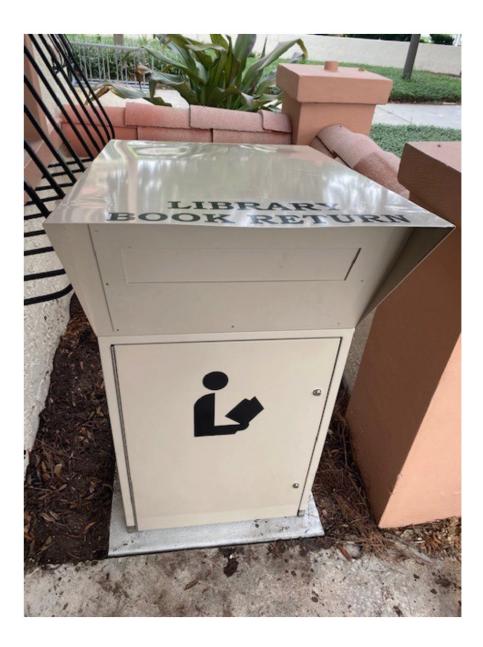

## Mark Twain Library Book Return

In our efforts to keep the recreation facilities in optimal condition, the Mark Twain Library at the Paradise Regional Recreation Complex received a new book return box! Please stop by to see the improved facilities! If you have any questions or need additional information, please contact the Paradise Regional Recreation Complex at 352-753-0637.