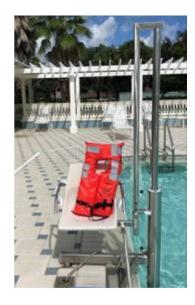

## Aquatic Access Lifts Are Available at All Recreation Swimming Pools

The Recreation & Parks Department knows that access to an aquatic environment is vitally important for both mobility challenged individuals and seniors. With that in mind, Aquatic Access Lifts are available at all Recreation supported swimming pools in The Villages. Aquatic Access Lifts are self-service. If you have any questions or need assistance operating the pool lift, please contact any Recreation staff member at the facility in which you are visiting. You can also contact Recreation Administration at 352-674-1800 to have a Recreation staff member meet you at the pool location for assistance.