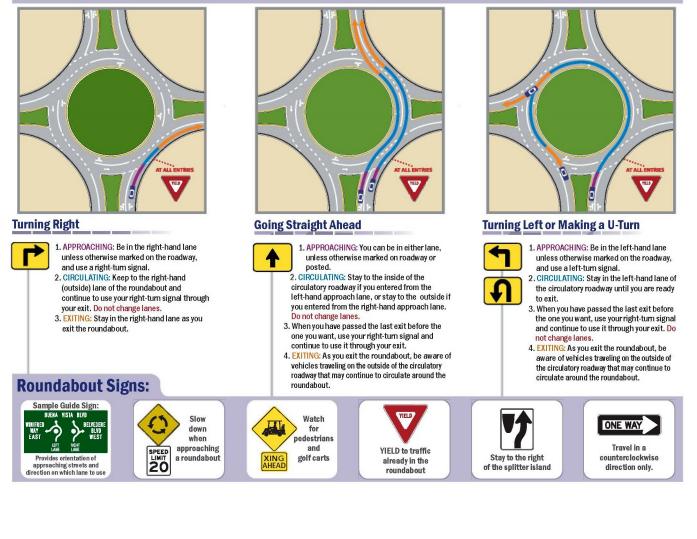

### How do I travel around a roundabout?

For information about driving around a roundabout, see the resource below and on the following page from Sumter County.

#### **Approaching Roundabouts**

- Reduce your speed and prepare to YIELD to all traffic in the roundabout.
- Guide signs provide guidance for approach street
   locations, not lane use orientation.

#### Choose your lane:

- Approaching a two lane roundabout, make a lane choice according to the following rules:
- If you intend to exit the roundabout more than halfway around, use the LEFT-HAND lane.
- If you intend to exit the roundabout less than halfway around, use the RIGHT-HAND lane.
- If you intend to continue straight through, use either lane unless signs or markings indicate otherwise.

#### **Navigating Roundabouts**

- Move up to the entrance line and wait for a gap in traffic. DO NOT ENTER next to a vehicle in the roundabout, as that vehicle may be exiting at the next exit.
- Within the roundabout, do not stop except to avoid a collision; you have the right-of-way over entering
- traffic. Keep moving in a counterclockwise direction. • Do not change lanes in a roundabout.
- A striped channelization island is present in several roundabouts, which reduces the circulatory roadway to one lane approaching a single-lane exit.

#### **Best Practices:**

- Do not change lanes within the roundabout or as you exit
- Do not overtake other vehicles or bicyclists within the roundabout
- Be aware of other vehicles in the roundabout
- Follow pavement striping and arrows for guidance exit roundabouts with caution
- YIELD to emergency vehicles before or after the roundabout - D0 NOT STOP in the roundabout
- Give oversized vehicles extra room because they may need both lanes to manuever
- Indicate your exit using your right-turn signal
  - For additional information, please refer to FHWA's Roundabouts: An Informational Guide at www.tfhrc.gov/safety/00068.htm

#### A Guide to Navigating Roundabouts in Sumter County, Florida

#### What is a Roundabout?

A roundabout is a circular intersection where vehicles yield at entry to traffic already within the circulatory roadway and all vehicles flow in a counter-clockwise direction around a central island.