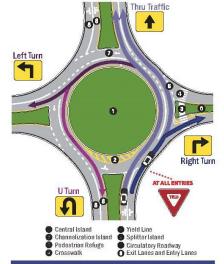

### How do I travel around a roundabout?

For information about driving around a roundabout, see the resource below and on the following page from Sumter County.

#### **Approaching Roundabouts**

- Reduce your speed and prepare to YIELD to all traffic in the roundabout.
- Guide signs provide guidance for approach street
   locations, not lane use orientation.

#### Choose your lane:

- Approaching a two lane roundabout, make a lane choice according to the following rules:
- If you intend to exit the roundabout more than halfway around, use the LEFT-HAND lane.
- If you intend to exit the roundabout less than halfway around, use the RIGHT-HAND lane.
- If you intend to continue straight through, use either lane unless signs or markings indicate otherwise.

#### **Navigating Roundabouts**

- Move up to the entrance line and wait for a gap in traffic. DO NOT ENTER next to a vehicle in the roundabout, as that vehicle may be exiting at the next exit.
- Within the roundabout, do not stop except to avoid a collision; you have the right-of-way over entering
- traffic. Keep moving in a counterclockwise direction. • Do not change lanes in a roundabout.
- A striped channelization island is present in several roundabouts, which reduces the circulatory roadway to one lane approaching a single-lane exit.

#### **Best Practices:**

- Do not change lanes within the roundabout or as you exit
- Do not overtake other vehicles or bicyclists within the roundabout
- Be aware of other vehicles in the roundabout
- Follow pavement striping and arrows for guidance exit roundabouts with caution
- YIELD to emergency vehicles before or after the roundabout - D0 NOT STOP in the roundabout
- Give oversized vehicles extra room because they may need both lanes to manuever
- Indicate your exit using your right-turn signal
  - For additional information, please refer to FHWA's Roundabouts: An Informational Guide at www.tfhrc.gov/safety/00068.htm

#### A Guide to Navigating Roundabouts in Sumter County, Florida

#### What is a Roundabout?

A roundabout is a circular intersection where vehicles yield at entry to traffic already within the circulatory roadway and all vehicles flow in a counter-clockwise direction around a central island.