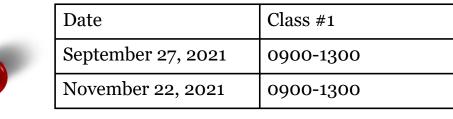

#### Cost: \$30

| Date                | Class #1  |
|---------------------|-----------|
| August 19, 2021     | 0900-1300 |
| September, 16, 2021 | 0900-1300 |
| October 21, 2021    | 0900-1300 |
| November 18, 2021   | 0900-1300 |