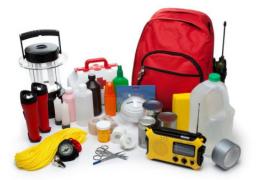

## What's in your kit?

The following information is what FEMA recommends, at minimum, every house hold to have.

- Water- one gallon per person, per day. 3 day supply for evacuation, 2-week supply for home.
- **Food** non-perishable, easy to prepare items. 3-day supply for evacuation, 2week supply for home.
- Flashlights, Candles, Lanterns make sure to have lighters and matches
- Battery-powered or hand-crank radio- NOAA Weather Radio, if possible.

### Disasters Don't Wait. **Make Your Plan Today.**

- Extra Batteries, Multi Purpose Tool, Chargers (rechargeable battery for phone)
- First Aid Kit, Medications (7 day supply) and medical items
- Pet Supplies
- **Sanitation and Person Hygiene items** if staying at a shelter, remember hand sanitizer, masks, and disinfectant as well.
- Family and Emergency Contact Info- a copy should be on your person incase of loss of battery to cell phone.
- **Extra Fuel** for generators, car, and grills. Always remember generators must be operated outside of your home in a well-ventilated area.
- **Cash** ATMS might be inoperable due to power outages