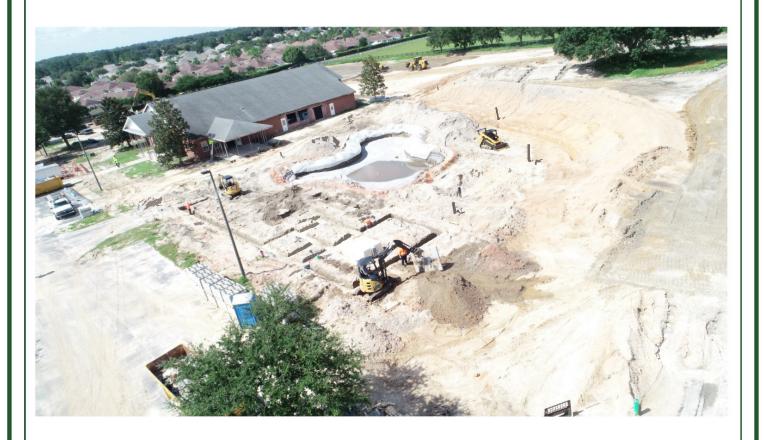

#### **First Responders Recreation Center**

Additional storm drainage has been added to the north side of the putt-n-play course. Interior plumbing and HVAC inspections have been received, as well as 4 (four) exterior building foundation inspections by Marion County as of September 2, 2021. The swimming pool has been excavated, formed and the cementing of the pool shell (walls & floor) is underway. The pool filtration unit has been installed. The underground utility services installations (water, sewer, electric and gas) are nearing completion. All permits have been received from Marion County Building Department. The site work is sixty-five percent (65%) complete. The project is on schedule and approximately twenty-three percent (23%) complete at this time.