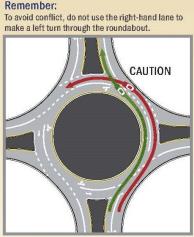

#### Choose your lane:

- Approaching a two lane roundabout, make a lane choice according to the following rules:
- If you intend to exit the roundabout more than halfway around, use the LEFT-HAND lane.
- If you intend to exit the roundabout less than halfway around, use the RIGHT-HAND lane.
- If you intend to continue straight through, use either lane unless signs or markings indicate otherwise.